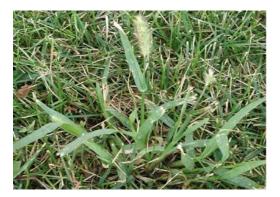

## Weed Control

Prostrate Spurge

**Creeping Charlie** 

Yellow Nutsedge

**Crabgrass** 

**Bermudagrass** 

**Grassy Sandbur** 

Brand names appearing in this publication are for product identification purposes only. No endorsement is intended, nor is criticism implied of similar products not mentioned.