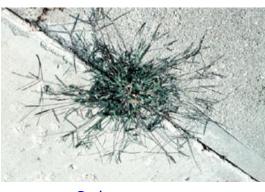

## Weed Control

Prostrate Spurge

**Creeping Charlie** 

Yellow Nutsedge

**Crabgrass** 

**Bermudagrass** 

**Grassy Sandbur** 

Brand names appearing in this publication are for product identification purposes only. No endorsement is intended, nor is criticism implied of similar products not mentioned.