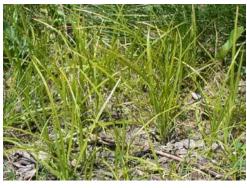

## Weed Control

Prostrate Spurge

**Creeping Charlie** 

Yellow Nutsedge

**Crabgrass** 

**Bermudagrass** 

**Grassy Sandbur** 

Brand names appearing in this publication are for product identification purposes only. No endorsement is intended, nor is criticism implied of similar products not mentioned.