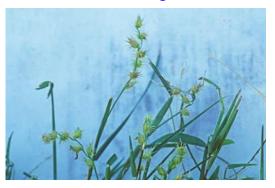

## Weed Control

Prostrate Spurge

**Creeping Charlie** 

Yellow Nutsedge

**Crabgrass** 

**Bermudagrass** 

**Grassy Sandbur** 

Brand names appearing in this publication are for product identification purposes only. No endorsement is intended, nor is criticism implied of similar products not mentioned.